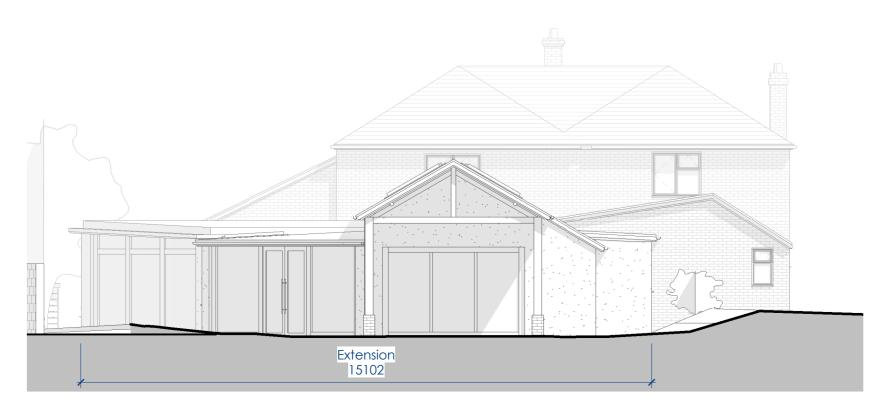

Pub - North Elevation as Proposed

Pub - West Elevation as Proposed

Pub - East Elevation as Proposed

1:100

Pub - South Elevation as Proposed

0 2 4 6 8 10m Scale -1:100

| ev.     | Description                                                                      | Da               | ite      |
|---------|----------------------------------------------------------------------------------|------------------|----------|
|         |                                                                                  |                  |          |
| _       |                                                                                  |                  |          |
|         |                                                                                  |                  |          |
|         |                                                                                  |                  |          |
|         |                                                                                  |                  |          |
| project | Four Horseshoes PH & Land Adjacent<br>Nursling Street<br>Nursling<br>Southampton | date May 2018    |          |
|         |                                                                                  | scale 1:100@A2   |          |
|         |                                                                                  | job 1729         |          |
| lient   | Wickborne Homes                                                                  | dwg D - 1130 rev | /.       |
| Irawing | Pub - Elevations as Proposed                                                     | RIBA ¥           | <b>H</b> |