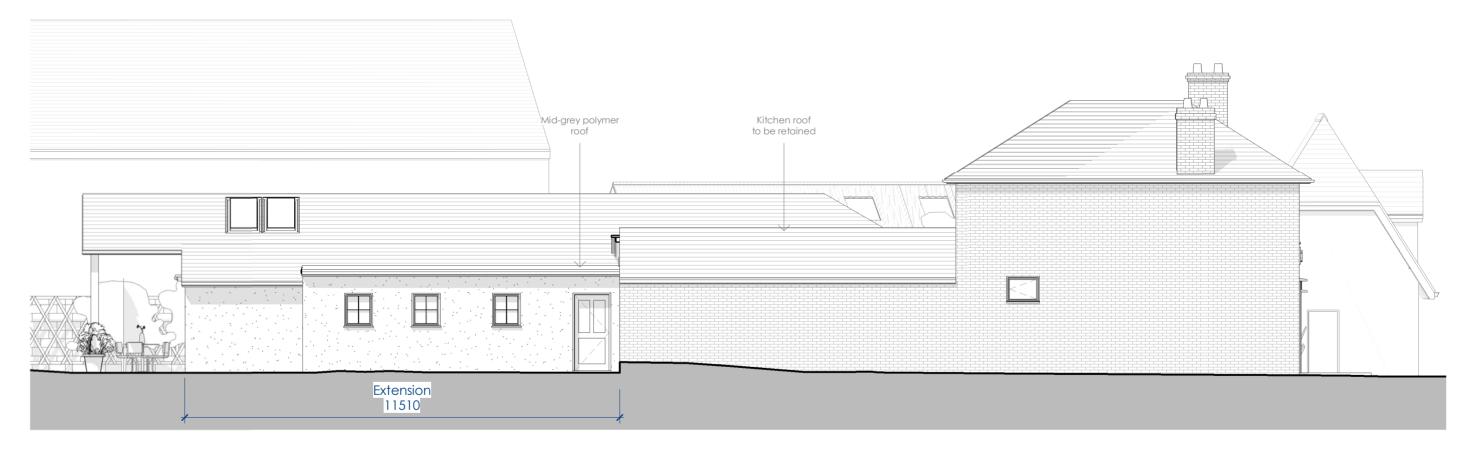

Pub - North Elevation as Proposed

Pub - West Elevation as Proposed

Pub - East Elevation as Proposed

1:100

Pub - South Elevation as Proposed

0 2 4 6 8 10m Scale -1:100

| ev.     | Description                                                                      | Da               | ite      |
|---------|----------------------------------------------------------------------------------|------------------|----------|
|         |                                                                                  |                  |          |
| _       |                                                                                  |                  |          |
|         |                                                                                  |                  |          |
|         |                                                                                  |                  |          |
|         |                                                                                  |                  |          |
| project | Four Horseshoes PH & Land Adjacent<br>Nursling Street<br>Nursling<br>Southampton | date May 2018    |          |
|         |                                                                                  | scale 1:100@A2   |          |
|         |                                                                                  | job 1729         |          |
| lient   | Wickborne Homes                                                                  | dwg D - 1130 rev | /.       |
| Irawing | Pub - Elevations as Proposed                                                     | RIBA ¥           | <b>H</b> |