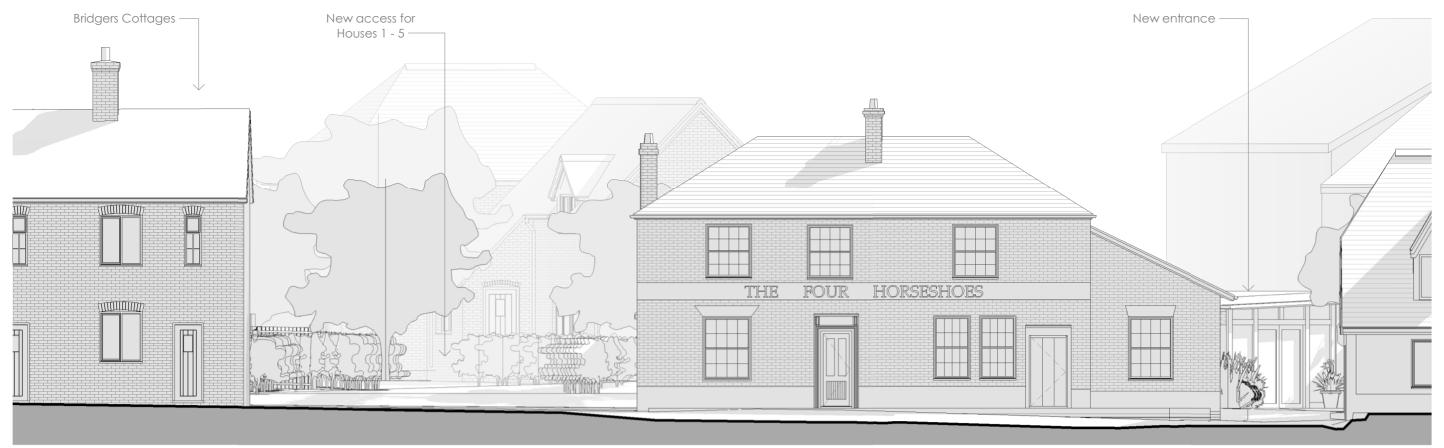

Pub - North Elevation as Proposed

Pub - West Elevation as Proposed

Pub - East Elevation as Proposed

1:100

Pub - South Elevation as Proposed

0 2 4 6 8 10m Scale -1:100

| ev.     | Description                                                                      | Da               | ite      |
|---------|----------------------------------------------------------------------------------|------------------|----------|
|         |                                                                                  |                  |          |
| _       |                                                                                  |                  |          |
|         |                                                                                  |                  |          |
|         |                                                                                  |                  |          |
|         |                                                                                  |                  |          |
| project | Four Horseshoes PH & Land Adjacent<br>Nursling Street<br>Nursling<br>Southampton | date May 2018    |          |
|         |                                                                                  | scale 1:100@A2   |          |
|         |                                                                                  | job 1729         |          |
| lient   | Wickborne Homes                                                                  | dwg D - 1130 rev | /.       |
| Irawing | Pub - Elevations as Proposed                                                     | RIBA ¥           | <b>H</b> |