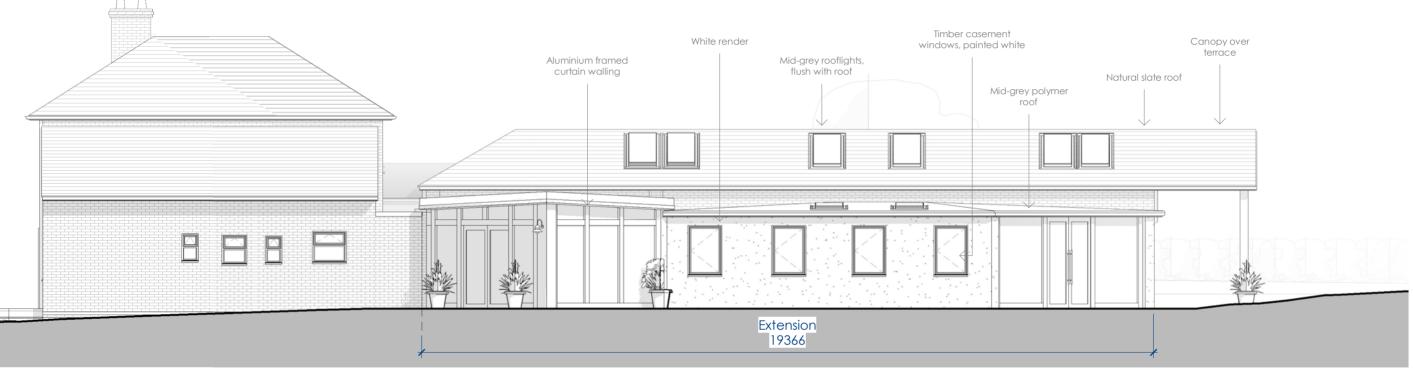

Pub - North Elevation as Proposed

Pub - West Elevation as Proposed

Pub - East Elevation as Proposed

1:100

Pub - South Elevation as Proposed

0 2 4 6 8 10m Scale -1:100

| ev.     | Description                                                                      | Da               | ite      |
|---------|----------------------------------------------------------------------------------|------------------|----------|
|         |                                                                                  |                  |          |
| _       |                                                                                  |                  |          |
|         |                                                                                  |                  |          |
|         |                                                                                  |                  |          |
|         |                                                                                  |                  |          |
| project | Four Horseshoes PH & Land Adjacent<br>Nursling Street<br>Nursling<br>Southampton | date May 2018    |          |
|         |                                                                                  | scale 1:100@A2   |          |
|         |                                                                                  | job 1729         |          |
| lient   | Wickborne Homes                                                                  | dwg D - 1130 rev | /.       |
| Irawing | Pub - Elevations as Proposed                                                     | RIBA ¥           | <b>H</b> |